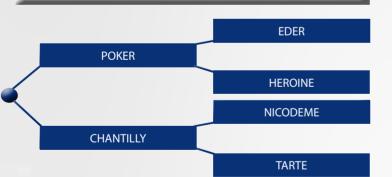

### **Dovea**Genetics

| Code              | Name                                         | Page     | Code             | Name                       | Page     |
|-------------------|----------------------------------------------|----------|------------------|----------------------------|----------|
|                   | High Flyers 2022                             | 1        |                  | Charolais (continued)      |          |
|                   | Belgian Blue                                 |          | CH5872           | Lebonvo                    | 30       |
| BB8019            | Negrita Du Lac                               | 2        | CH7830           | Magique                    | 30       |
| <b>BB4597</b>     | Affute Du Thiboumont                         | 3        | CH5046           | Laheens Master             | 30       |
| BB5325            | Haubert Du Fond De Bois                      | 3        | CH4202           | Tombapik                   | 31       |
| BB4494            | Bricolage De Beauffaux                       | 4        | \$2163           | Harestone Hercules         | 31       |
| BB4438            | An De Beauffaux                              | 4        | \$1381           | Inverlochy Ferdie          | 31       |
| BB8337            | Boherard Overdose ET                         | 5        |                  | Simmental                  |          |
| BB7842            | Maradona Du Champ Du Moulin                  | 6        | SI4147           | Curaheen Gunshot P         | 32       |
| BB8529            | Jojo Du Saivray                              | 7        | SI7353           | Clonagh Longshot Fab P     | 33       |
| BB8544            | Geronimo Van Perenhof                        | 7        |                  | 0 0                        |          |
| BB8736            | Red Lions De La Rouge Cense                  | 8        | SI7350           | Clonagh Lucky Hansome (ET) | 33       |
| BB5355            | Engin D Hontoir                              | 9        |                  | Hereford                   | 2.4      |
| BB4396            | James Bond VD Jorchrishoeve                  | 9        | HE7548           | Corlismore Cormac 076 ET   | 34       |
| BB6703            | Tattoo VD Sysloberg                          | 10       | HE7545           | Skehanore Fruitful         | 34       |
| BB6700            | Moderato De L Empereur                       | 10       | HE8935           | Ringfort 1 Carlos          | 35       |
| BB7659            | Charleston Des Peupliers                     | 11       |                  | Aubrac                     |          |
| MA6712            | Maine Anjou<br>Houston                       | 11       | AU6286           | Johnstown Nelson 1039      | 36       |
| MA0/12            | Limousin                                     | 11       | AU8953           | Deerpark Rowe              | 36       |
| EBY               | Elderberry Galahad                           | 12       |                  | Parthenaise                |          |
| LM7716            | Brooklands Rowan                             | 12       | PT8923           | Hongrois                   | 37       |
| LM7719            | Townleyhall Rupert                           | 13       | PT8481           | Obama                      | 37       |
| LM17715<br>LM2014 | Ewdenvale Ivor                               | 13       |                  | Blonde d'Aquitaine         |          |
| LM2014<br>LM5443  | Brooklands Marco                             | 15       | BA4131           | Baltra Iceman              | 38       |
| LM6529            | Claddagh McCabe (ET)                         | 16       | BA2300           | Gazou                      | 38       |
| LM2188            | Wilodge Joskins                              | 17       | BA6709           | Нарру                      | 38       |
| LM4908            | Haltcliffe Newton                            | 17       | BA4661           | Glacon                     | 39       |
| LM4745            | Ernevalley Madison ET                        | 18       |                  | Saler                      |          |
| LM7713            | Birchpark Rufus                              | 19       | SA6253           | Montesqieu                 | 40       |
| LM7077            | Carrowreagh Pablo                            | 19       | SA2189           | Ulsan                      | 40       |
| LM8929            | Sliabh Felim Sterling                        | 20       |                  | Shorthorn                  |          |
| LM2395            | Cavelands Jolly                              | 21       | SH4609           | Clonina Explorer 300 (RO)  | 41       |
| CWI               | Castleview Casino (ET)                       | 21       | SH6424           | Castlefin Hotshot (P) (ET) | 41       |
| LM5878            | Fest Noz                                     | 22       | 0110121          | Angus                      | 11       |
| LM5887            | Ivantonov                                    | 22       | AA4638           | Keirsbeath Karma S539      | 42       |
| LM4903            | Mullary Intrepid                             | 22       | AA4603           | Dunard Navigator           | 42       |
|                   | Charolais                                    |          | AA4395           | Kilteevan Nicky            | 43       |
| CH4158            | Glen Leon                                    | 23       | AA4393<br>AA5373 | Stouphill Bomber T182      | 43       |
| CH5827            | Ocelot                                       | 23       | AA3373<br>AA4743 | Kealkil Prime Lad          |          |
| CH4159            | Knockmoyle10 Loki ET                         | 24       |                  | Drumcrow Tribesman         | 45<br>45 |
| CH4160            | Pottlereagh Mark                             | 25       | AA8172           |                            |          |
| CH6292            | Knockmahon Opel                              | 25       | AA8938           | Liss Bruno Y120            | 46       |
| CH2204            | Clenagh Superior ET                          | 26       | AA8640           | Rawburn Poncho X478        | 46       |
| CH2304<br>CH8541  | Clenagh Jasper 2                             | 27<br>27 | BJG              | Bunlahy John G ET          | 47       |
| CH8541<br>CH8971  | Cattanview Supreme<br>Cloonglasna11 Socks ET | 27       | AA4303           | Lisduff Red Pepper R368    | 47       |
| CH8971<br>CH8169  | Ballym Rocco                                 | 28       |                  | Speckle Park               |          |
| CH3109<br>CH5932  | Bud Orpheus                                  | 29       | SP4866           | Ballylough Edward          | 48       |
| 0113932           | Dua Orpheus                                  | 2)       |                  | Belted Galloway            |          |
| 1.1               | i hand a second                              |          | BY4875           | Ballylough Ranger          | 48       |