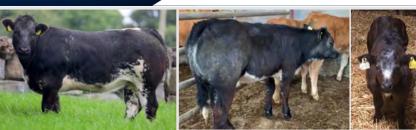

# **Dovea**GENETICS **HIGH FLYERS** 2022

LM6529 Claddagh McCabe (et)

Reserve Junior Limousin Champion at Carrick Winter Fair

Sold for €7,000

Young Farmer's Champion at RUAS Beef & Lamb Championships

Sold for £8,000

### **CLADDAGH MCCABE (ET)**

### LM6529

LIMIRLM121756750030

12-SEP-2017

#### MYOSTATIN: 2 X Q204X

- First Crossbred Calf from McCabe Claimed Reserve Junior Limousin Champion at Carrick Winter Fair and Sold For a Whopping €7000 (Pictured)
- Transmitting Serious Shape, Style and Quality to His Progeny
- Carries Two Copies of the Q204X Myostatin Gene
- Sexed Female Semen Available