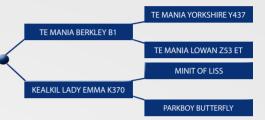

### **CLADDAGH MCCABE (ET)**

### LM6529

LIMIRLM121756750030

12-SEP-2017

#### MYOSTATIN: 2 X Q204X

- First Crossbred Calf from McCabe Claimed Reserve Junior Limousin Champion at Carrick Winter Fair and Sold For a Whopping €7000 (Pictured)
- Transmitting Serious Shape, Style and Quality to His Progeny
- Carries Two Copies of the Q204X Myostatin Gene
- Sexed Female Semen Available

|                       | WILODGE CERBERUS     |
|-----------------------|----------------------|
| AMPERTAINE FOREMAN    |                      |
|                       | AMPERTAINE BATHSHEBA |
|                       | WILODGE VANTASTIC    |
| MILBROOK GINGER SPICE |                      |
|                       | MILBROOK BABY        |