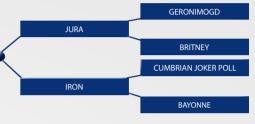

ed |  |     |  |
|              | Daughter C.D.   | 5.87%      | 54%  |              | ****               | Docility      | -0.03        | 70%  | **           |  |     |  |
| *            | Dtr Milk (Kg)   | -6.90      | 43%  | *            | *                  | Carcass Wgt   | 17.8kg       | 72%  | ***          |  |     |  |
| ****         | Dtr C.I. (Days) | -0.14      | 40%  | **           | ****               | Carcass Conf. | 2.68         | 65%  | ****         |  |     |  |

## MONTESQIEU

## SA6253

#### SALFRAM001536125009

08-NOV-2015

### MYOSTATIN: FREE



- High Index Balanced Heterozygous Polled Saler Sire
  - €156 Replacement Index
  - €113 Terminal Index
  - +22.5 Kgs Carcass Weight
- Calved Daughters in France are Very Impressive with Milk
- Sexed Female Semen Available





| Eurostar In  | dex             | ICBF       | Jan. | 2023         | Calving Difficulty |                   |            |      |              |  |  |
|--------------|-----------------|------------|------|--------------|--------------------|-------------------|------------|------|--------------|--|--|
| Within Breed | Index           | Euro-Value | Rel. | Across Breed | When Mate          | ed With:          | Value      |      | Rel.         |  |  |
| ***          | Replacement     | €156       | 45%  | *****        | Beef He            | Beef Heifers 6.4% |            |      | 63%          |  |  |
| ****         | Terminal        | €113       | 55%  | ****         | Beef C             | ows               | 2.2%       |      | 82%          |  |  |
| Exp          | pected Daug     | ght