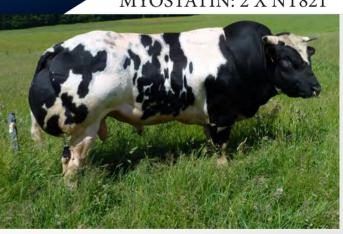

### **NEGRITA DU LAC**

#### BBLBELM000861597840

#### 22-JUN-2020

#### MYOSTATIN: 2 X NT821

**BB8019** 

- First Negrita Calves Born are Exceptional .
- Serious Štyle, Shape and Colour to These New . Arrivals
- .
- Arrivais Initial Reports Suggest Normal Calving on Suckler Dams Use Negrita in 2023 to Produce Flashy Colours with Style & Muscle Sexed Female Semen Available .