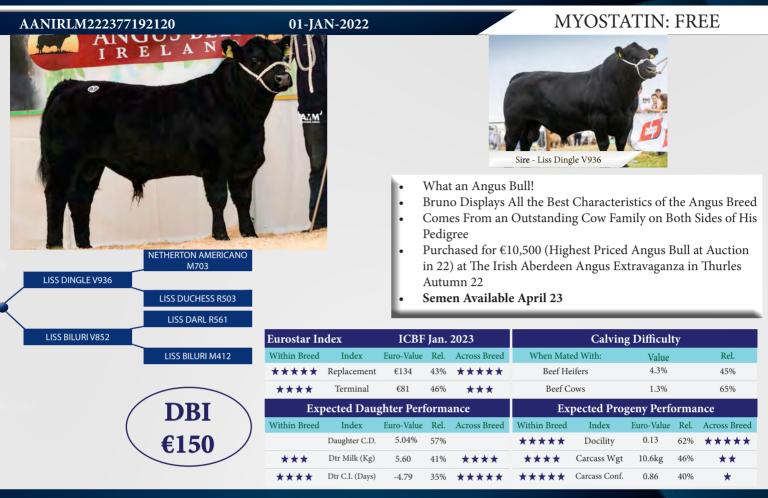

| Daughter C.D.   | 6.7%           | 56%  |              | ****               | Docility      | 0.12       | 43%   | ****         |
|   | BEEF MATERNAL SE | XED | 6117                           | ****         | Dtr Milk (Kg)   | 12.90          | 43%  | ****         | ****               | Carcass Wgt   | 11.7kg     | 46%   | **           |
|   |                  | MEN | €117                           | *            | Dtr C.I. (Days) | -2.71          | 36%  | ****         | **                 | Carcass Conf. | 0.63       | 39%   | *            |
|   |                  |     | $\sim$                         |              | 4.5             |                |      |              |                    |               |            |       |              |

### **LISS BRUNO Y120**

## **AA8938**



### **RAWBURN PONCHO X478**

## **AA8640**

AANGBRM562106203478

.

Samurai

#### 04-APR-2021

### **MYOSTATIN: FREE**



46

| Eurostar In  | dex             | ICBF       | Jan. | 2023         |                              | Calving       | g Difficult | ty   |              |  |  |  |  |
|--------------|-----------------|------------|------|--------------|------------------------------|---------------|-------------|------|--------------|--|--|--|--|
| Within Breed | Index           | Euro-Value | Rel. | Across Breed | When Mate                    | ed With:      | Value       |      | Rel.         |  |  |  |  |
| ****         | Replacement     | €140       | 37%  | ****         | Beef Heifers<br>Beef Cows    |               | 5.5%        |      | 40%          |  |  |  |  |
| ****