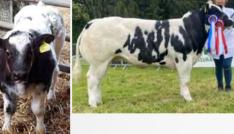

### **CLADDAGH MCCABE (ET)**

### LM6529

LIMIRLM121756750030

12-SEP-2017

#### MYOSTATIN: 2 X Q204X

- First Crossbred Calf from McCabe Claimed Reserve Junior Limousin Champion at Carrick Winter Fair and Sold For a Whopping €7000 (Pictured)
- Transmitting Serious Shape, Style and Quality to His Progeny
- Carries Two Copies of the Q204X Myostatin Gene
- Sexed Female Semen Available