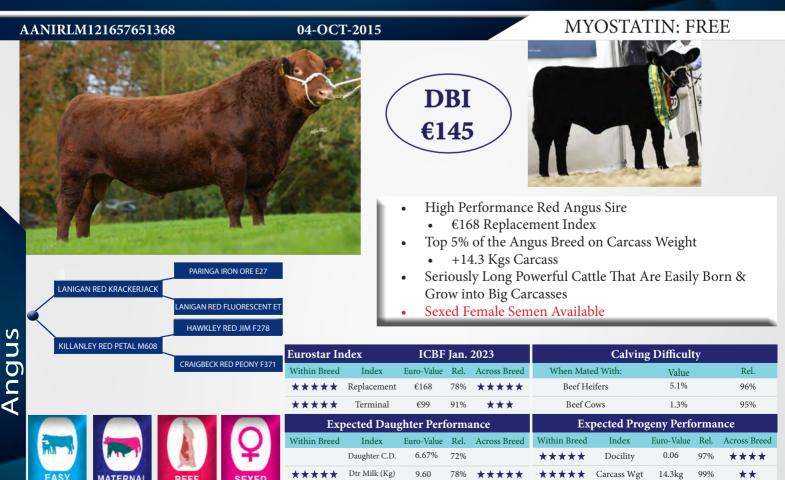

#### MYOSTATIN: 2 X NT821

**BB8019** 

- First Negrita Calves Born are Exceptional .
- Serious Štyle, Shape and Colour to These New . Arrivals
- .
- Arrivais Initial Reports Suggest Normal Calving on Suckler Dams Use Negrita in 2023 to Produce Flashy Colours with Style & Muscle Sexed Female Semen Available .

SEXED SEMEN

|                      | 2617 D'OZO      | States 1         |
|----------------------|-----------------|------------------|
| DALMATIEN DOL FOCHAL |                 |                  |
|                      | 3466 DOL FOCHAL |                  |
|                      | ADAJIO DE BRAY  |                  |
| FELINE DU LAC        |                 | WEANLING         |
|                      | CAMILLE DU LAC  | PRODUCER CARRIER |

| Eurostar In  | dex             | ICBF       | Jan. | 2023         | Calving Difficulty           |                     |            |                 |                    |  |                    |  |     |
|--------------|-----------------|------------|------|--------------|------------------------------|---------------------|------------|-----------------|--------------------|--|--------------------|--|-----|
| Within Breed | Index           | Euro-Value | Rel. | Across Breed | When Mate                    | When Mated With: Va |            | hen Mated With: |                    |  | Rel.               |  |     |
| ****         | Replacement     | €99        | 37%  | ****         | Beef Heifers                 |                     | fers 23.7% |                 | Beef Heifers 23.7% |  | Beef Heifers 23.7% |  | 37% |
| *            | Terminal        | €109       | 39%  | ****         | Beef Co                      | Beef Cows 10.3%     |            | Beef Cows 10.30 |                    |  | 68%                |  |     |
| Exp          | pected Daug     | ghter Perf | orma | ance         | Expected Progeny Performance |                     |            |                 |                    |  |                    |  |     |
| Within Breed | Index           | Euro-Value | Rel. | Across Breed | Within Breed                 | Index               | Euro-Value | Rel.            | Across Breed       |  |                    |  |     |
|              | Daughter C.D.   | 8.69%      | 53%  |              | ****                         | Docility            | 0.30       | 34%             | ****               |  |                    |  |     |
| ****         | Dtr Milk (Kg)   | 4.80       | 34%  | ****         | *                            | Carcass Wgt         | 27.5kg     | 34%             | ****               |  |                    |  |     |
| ****         | Dtr C.I. (Days) | 2.42       | 34%  | *            | *                            | Carcass Conf.       | onf. 2.46  |                 | ****               |  |                    |  |     |