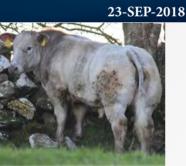

### **NEGRITA DU LAC**

#### BBLBELM000861597840

#### 22-JUN-2020

#### MYOSTATIN: 2 X NT821

**BB8019** 

- First Negrita Calves Born are Exceptional .
- Serious Štyle, Shape and Colour to These New . Arrivals
- .
- Arrivais Initial Reports Suggest Normal Calving on Suckler Dams Use Negrita in 2023 to Produce Flashy Colours with Style & Muscle Sexed Female Semen Available .