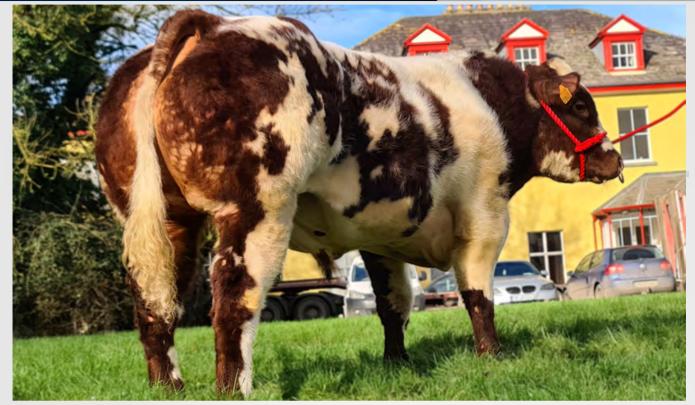

### **CLADDAGH MCCABE (ET)**

### LM6529

LIMIRLM121756750030

12-SEP-2017

#### MYOSTATIN: 2 X Q204X

- First Crossbred Calf from McCabe Claimed Reserve Junior Limousin Champion at Carrick Winter Fair and Sold For a Whopping €7000 (Pictured)
- Transmitting Serious Shape, Style and Quality to His Progeny
- Carries Two Copies of the Q204X Myostatin Gene
- Sexed Female Semen Available