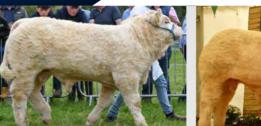

### JAMES BOND VD JORCHRISHOEVE **BB4396**

#### BBLBELM000217251155

- Sired Heifers to €7500 (pictured) at Carrick Winter Fair 2022
- James Bond Progeny are Wide, Square Plated, Long Cattle with Super Shape & Muscle
- Popular Sire in 2022

SHERIFF DE CENTFONTAINE