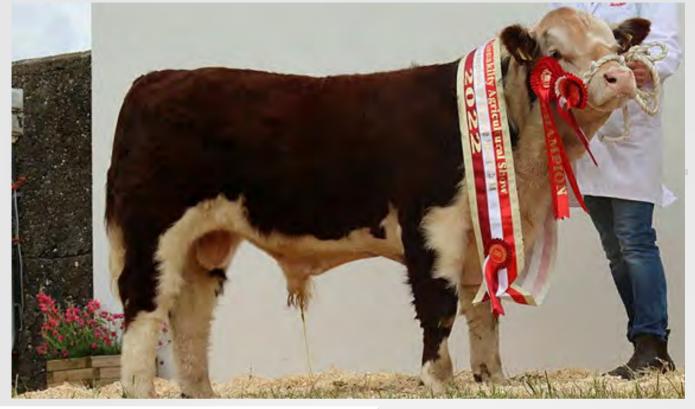

FREE TOWN PEERLESS

HEREFORD

34

**Eurostar Index** ICBF Jan. 2023 **Calving Difficulty** When Mated With Rel Rel Within Breed Index Across Breed Valu Euro-Value 42% Beef Heifers 3.3% 48% Replacement €62 \*\* \*\* 1.8% \*\*\*\* Terminal €89 47%  $\star\star\star$ Beef Cows 69% **Expected Daughter Performance Expected Progeny Performance** Euro-Value Within Breed Index Euro-Value Rel. Across Breed Within Breed Index Rel Across Bre Daughter C.D. 5.76% 58% Docility 0.07 37% Dtr Milk (Kg) 14.8kg Carcass Wgt 47% \*\* 2.60 37% Dtr C.I. (Days) Carcass Conf. 0.51 -2.64 36% 41% \*\* \*\*\*\*

### CARHUEFREE PRINCE SKEHANORE BETSY B 847 SKEHANORE BETSY V 753 DBI €130

MARA HUMOROUS

FREE TOWN BENIGN

## **RINGFORT 1 CARLOS**

## HE8935

HERIRLM217220542302

12-AUG-2021

### **MYOSTATIN: FREE**



- An Exceptional New Homozygous Polled Hereford • Sire for Irish AI
- Carlos Displays Exceptional Width & Natural Shape • with Unbelievable Fleshing Abilities
- Use Carlos to Produce Excellent Grading Progeny
- Purchased In Association with Irish Hereford Prime for Their Beef Sustainability Programme
- Semen Available April 2023

|                        | FISHER 1 JAGUAR J347   |
|------------------------|------------------------|
| FISHER 1 PROFILE P456  |                        |
|                        | FISHER 1 SUSAN H338    |
|                        | SOLPOLL 1 PREMIER      |
| BALLYMARTLE 1 AINE 209 |                        |
|                        | BALLYMARTLE 1 AINE 143 |





DBI

€123

Ringfort 1 Carlos - HE8935

| Eurostar In  | dex             | ICBF       | Jan. | 202