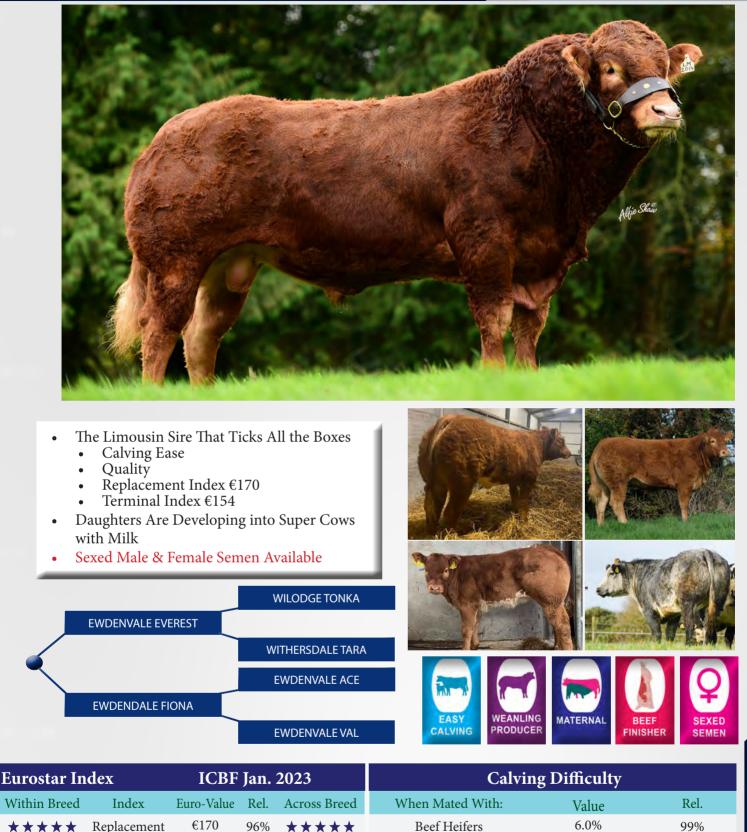

### **EWDENVALE IVOR**

€154

Euro-Value

6.27%

-0.70

-1.48

**Expected Daughter Performance** 

96%

Rel.

95%

99%

87%

 $\star\star\star\star\star$ 

Across Breed

 $\star \star \star \star$ 

Terminal

Index

Daughter C.D.

Dtr Milk (Kg)

Dtr C.I. (Days)

\*\*\*\*

Within Breed

\*\*\* \*\*\*\*

### LM2014

LIMGBRM000WLD13-335

26-APR-2013

#### MYOSTATIN: 2 X F94L

Limousin

99%

Across Breed

¥

\*\*\*\*

\*\*\*\*

Index

Docility

Carcass Wgt

Carcass Conf.

2.5%

Euro-Value

-0.08

28.8kg

2.45

Rel.

99%

99%

99%

**Expected Progeny Performance** 

Beef Cows

Within Breed

\*\*

\*\*\*\*

\*\*\*\*

14

### **BROOKLANDS MARCO**

LIMIRLM215581331640

13-APR-2017

#### MYOSTATIN: 2 X F94L

LM5443

- Marco is Fast Becoming a Popular Choice in Suckler Herds
- Excellent Quality, Docile Calves with Shape & Weight for Age
  - Replacement Index €143
  - Terminal Index €154
- Marco is The Perfect Choice for Plainer Type Cows to Breed Quality Weanlings

|                   | WILODGE TONKA     |                   |      |
|-------------------|-------------------|-------------------|------|
| KAPRICO ERAVELLE  |                   |                   |      |
|                   | KAPRICO RAVELLE   |                   |      |
|                   | RONICK HAWK       |                   |      |
| BROOKLANDS F 0965 |                   | WEANLING MATERNAL |      |
|                   | BROOKLANDS RACHEL |                   | BEEF |

| Eurostar Index ICBF Jan. 2023 |                 |            |      |              | Calving Difficulty |               |            |      |              |  |  |
|-------------------------------|-----------------|------------|------|--------------|--------------------|---------------|------------|------|--------------|--|--|
| Within Breed                  | Index           | Euro-Value | Rel. | Across Breed | When Mate          | ed With:      | Value      |      | Rel.         |  |  |
| ****                          | Replacement     | €143       | 65%  | ****         | Beef He            | ifers         | 8.1%       |      | 93%          |  |  |
| ****                          | Terminal        | €154       | 84%  | ****         | Beef Co            | ows           | 3.3%       |      | 98%          |  |  |
| Exp                           | ected Daug      | ghter Perf | orma | ance         | Exj                | pected Pro    | geny Perfo | orma | nce          |  |  |
| Within Breed                  | Index           | Euro-Value | Rel. | Across Breed | Within Breed       | Index         | Euro-Value | Rel. | Across Breed |  |  |
|                               | Daughter C.D.   | 4.05%      | 64%  |              | ****               | Docility      | -0.02      | 98%  | **           |  |  |
| ****                          | Dtr Milk (Kg)   | 3.10       | 49%  | ***          | ****               | Carcass Wgt   | 27.9kg     | 89%  | ****         |  |  |
| *                             | Dtr C.I. (Days) | 3.94       | 50%  | *            | ****               | Carcass Conf. | 2.29       | 86%  | ****         |  |  |