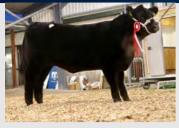

### **CLADDAGH MCCABE (ET)**

### LM6529

LIMIRLM121756750030

12-SEP-2017

#### MYOSTATIN: 2 X Q204X

- First Crossbred Calf from McCabe Claimed Reserve Junior Limousin Champion at Carrick Winter Fair and Sold For a Whopping €7000 (Pictured)
- Transmitting Serious Shape, Style and Quality to His Progeny
- Carries Two Copies of the Q204X Myostatin Gene
- Sexed Female Semen Available