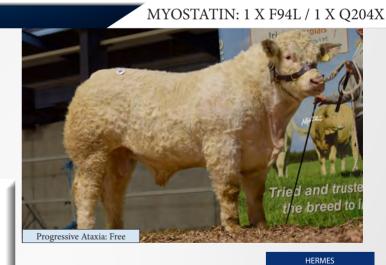

### **ELDERBERRY GALAHAD**

### EBY

LIMGBRM000BQH11-020

26-SEP-2011

#### MYOSTATIN: 2 X F94L

- Possibly The Most Consistent Limousin Bull Ever in Irish AI
- A Living Legend Combining All the Great Attributes of the Limousin Breed
- Incredible Calving Ease & Quality Combined in the One Package
- Sexed Female Semen Available