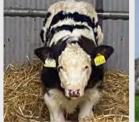

### JAMES BOND VD JORCHRISHOEVE **BB4396**

#### BBLBELM000217251155

- Sired Heifers to €7500 (pictured) at Carrick Winter Fair 2022
- James Bond Progeny are Wide, Square Plated, Long Cattle with Super Shape & Muscle
- Popular Sire in 2022

SHERIFF DE CENTFONTAINE