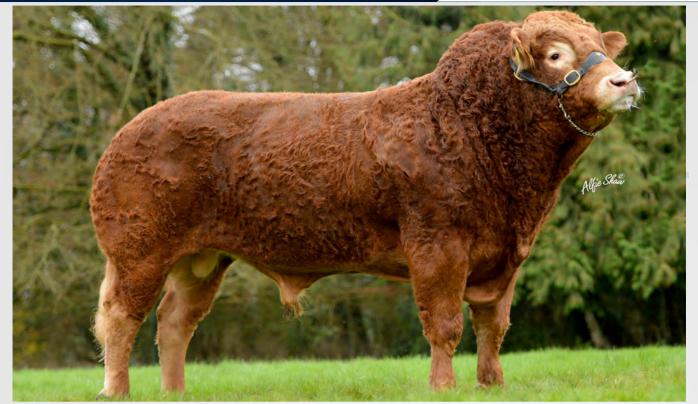

### **CLADDAGH MCCABE (ET)**

### LM6529

LIMIRLM121756750030

12-SEP-2017

#### MYOSTATIN: 2 X Q204X

- First Crossbred Calf from McCabe Claimed Reserve Junior Limousin Champion at Carrick Winter Fair and Sold For a Whopping €7000 (Pictured)
- Transmitting Serious Shape, Style and Quality to His Progeny
- Carries Two Copies of the Q204X Myostatin Gene
- Sexed Female Semen Available