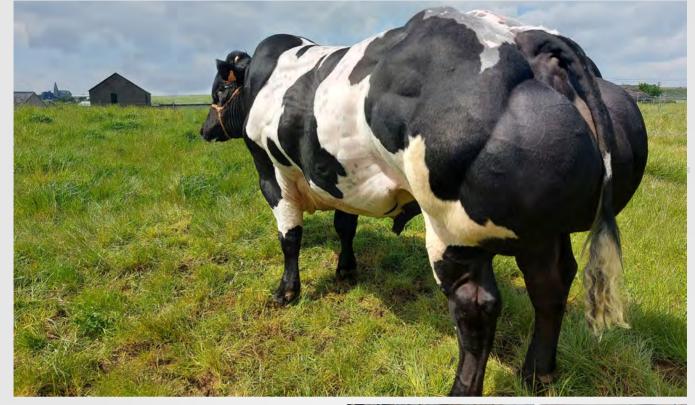

### **CLADDAGH MCCABE (ET)**

### LM6529

LIMIRLM121756750030

12-SEP-2017

#### MYOSTATIN: 2 X Q204X

- First Crossbred Calf from McCabe Claimed Reserve Junior Limousin Champion at Carrick Winter Fair and Sold For a Whopping €7000 (Pictured)
- Transmitting Serious Shape, Style and Quality to His Progeny
- Carries Two Copies of the Q204X Myostatin Gene
- Sexed Female Semen Available