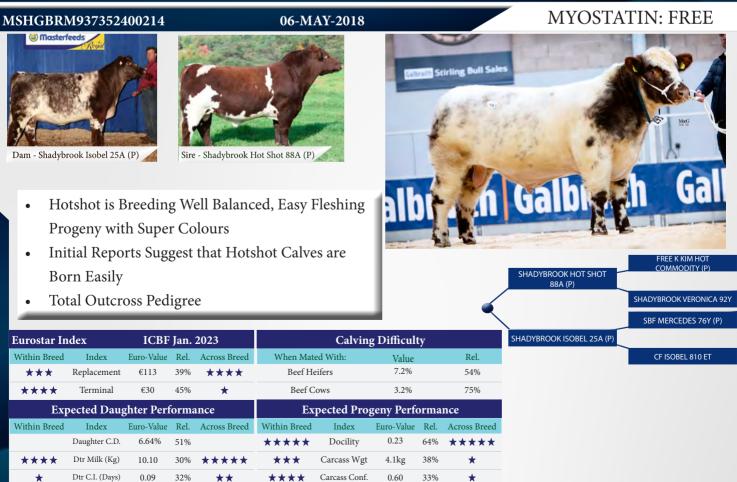

|     |                    |  |     |
| Within Breed | Index           | Euro-Value | Rel. | Across Breed | Within Breed                 | Index             | Index Euro-Value |     | Across Breed       |  |     |
|              | Daughter C.D.   | 7.39%      | 62%  |              | ****                         | Docility          | 0.27             | 93% | ****               |  |     |
| ****         | Dtr Milk (Kg)   | 11.30      | 59%  | ****         | ****                         | Carcass Wgt 23.1k |                  | 89% | ****               |  |     |
| *            | Dtr C.I. (Days) | 1.12       | 46%  | *            | ★★★★★ Carcass C              |                   | 0.98 87%         |     | **                 |  |     |

## **CASTLEFIN HOTSHOT (P)(ET)**

## SH6424



GLENISLA MARGO A511 (P) CHAPELTON TYPHOON ET (P)

CHAPELTON ARIEL 2497

41

## KEIRSBEATH KARMA S539 AA4638



## **DUNARD NAVIGATOR**

#### AANIRLM341595150024

17-0<u>CT-2016</u>

## AA4603

MYOSTATIN: FREE

RATHOSHEEN HUGO

CARRIGROE FAWN SITZ UPWARD 307R SS

ELVIN LADY BLOSSOM64'04ET

DBI

**€138** 



- High Index Outcross Sire
- Easy Calving Sire (1.7% Beef Cow C.D.) Combined With +14.4Kgs Carcass Weight
- Use on Medium Sized Cows for Best Results



CARRIGROE KIAN

BEEF FINISHER BLOSSOM N26

| Eurostar In  | ıdex            | ICBF       | 2023 | Calving Difficulty |                              |             |               |      |              |  |      |
|--------------|-----------------|------------|------|--------------------|------------------------------|-------------|-----