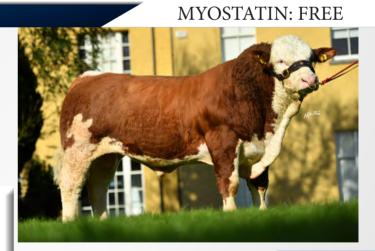

SHERIEF DE CENTEONTAIN

| Eurostar In  | dex             | ICBF       | Jan. | 2023         | Calving Difficulty           |                        |            |      |              |  |  |
|--------------|-----------------|------------|------|--------------|------------------------------|------------------------|------------|------|--------------|--|--|
| Within Breed | Index           | Euro-Value | Rel. | Across Breed | When Mate                    | When Mated With: Value |            |      | Rel.         |  |  |
| **           | Replacement     | €31        | 40%  | *            | Beef He                      | ifers                  | 25.1%      |      | 38%          |  |  |
| **           | Terminal        | €131       | 45%  | ****         | Beef Co                      | ows                    | 14.1%      |      | 69%          |  |  |
| Exp          | ected Dau       | ghter Perf | orma | nnce         | Expected Progeny Performance |                        |            |      |              |  |  |
| Within Breed | Index           | Euro-Value | Rel. | Across Breed | Within Breed                 | Index                  | Euro-Value | Rel. | Across Breed |  |  |
|              | Daughter C.D.   | 7.66%      | 53%  |              | ****                         | Docility               | 0.18       | 42%  | ****         |  |  |
| *            | Dtr Milk (Kg)   | 1.90       | 35%  | ***          | ***                          | Carcass Wgt            | 36kg       | 43%  | ****         |  |  |
| ***          | Dtr C.I. (Days) | 5.00       | 34%  | *            | ***                          | Carcass Conf.          | 2.80 42%   |      | ****         |  |  |

### MARADONA DU CHAMP DU MOULIN BB7842

BBLBELM000163678879

14-DEC-2018