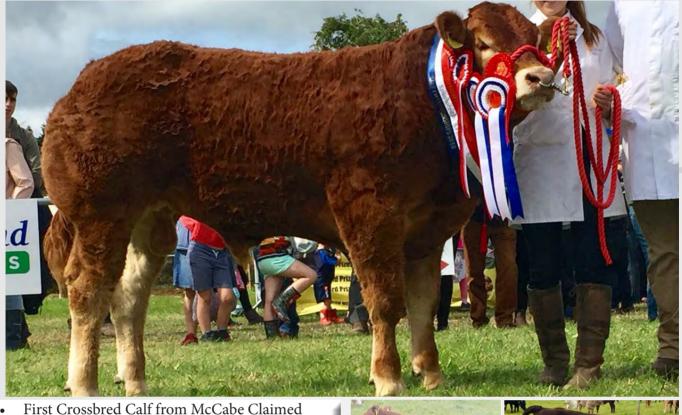

### **CLADDAGH MCCABE (ET)**

### LM6529

LIMIRLM121756750030

12-SEP-2017

#### MYOSTATIN: 2 X Q204X

- First Crossbred Calf from McCabe Claimed Reserve Junior Limousin Champion at Carrick Winter Fair and Sold For a Whopping €7000 (Pictured)
- Transmitting Serious Shape, Style and Quality to His Progeny
- Carries Two Copies of the Q204X Myostatin Gene
- Sexed Female Semen Available

|                       | WILODGE CERBERUS     |
|-----------------------|----------------------|
| AMPERTAINE FOREMAN    |                      |
|                       | AMPERTAINE BATHSHEBA |
|                       | WILODGE VANTASTIC    |
| MILBROOK GINGER SPICE |                      |
|                       | MILBROOK BABY        |

SEMEN ROYALTY

| Eurostar Index ICBF Jan. 2023 |                 |            |      |              | Calving Difficulty |               |            |      |              |  |  |
|-------------------------------|-----------------|------------|------|--------------|--------------------|---------------|------------|------|--------------|--|--|
| Within Breed                  | Index           | Euro-Value | Rel. | Across Breed | When Mate          | d With:       | Value      |      | Rel.         |  |  |
| ****                          | Replacement     | €146       | 55%  | ****         | Beef He            | ifers         | 11.0%      |      | 60%          |  |  |
| ****                          | Terminal        | €167       | 61%  | ****         | Beef Co            | ows           | 5.5%       |      | 92%          |  |  |
| Exp                           | ected Daug      | ghter Perf | orma | ince         | Exj                | pected Prog   | geny Perfo | orma | nce          |  |  |
| Within Breed                  | Index           | Euro-Value | Rel. | Across Breed | Within Breed       | Index         | Euro-Value | Rel. | Across Breed |  |  |
|                               | Daughter C.D.   | 3.4%       | 64%  |              | ****               | Docility      | -0.03      | 80%  | **           |  |  |
| ****                          | Dtr Milk (Kg)   | 1.70       | 48%  | ***          | ****               | Carcass Wgt   | 36.3kg     | 56%  | ****         |  |  |
| **                            | Dtr C.I. (Days) | 2.11       | 46%  | *            | ****               | Carcass Conf. | 2.84       | 52%  | ****         |  |  |

SEXED SEMEN