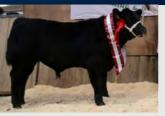

### JAMES BOND VD JORCHRISHOEVE **BB4396**

#### BBLBELM000217251155

- Sired Heifers to €7500 (pictured) at Carrick Winter Fair 2022
- James Bond Progeny are Wide, Square Plated, Long Cattle with Super Shape & Muscle
- Popular Sire in 2022

SHERIFF DE CENTFONTAINE