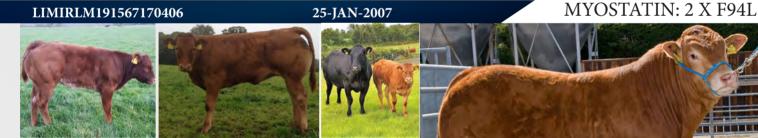

### **CASTLEVIEW CASINO (ET)**

### **CWI**

OTAN

THEFT

INSECTE

JADE

NA CLAUDUS

#### LIMIRLM191567170406

- Super Cow Breeder
- Casino Still Remains Ireland's Leading Proven Replacement Limousin Sire Available
  - Replacement Index of €123 at 98% Rel. •
- Milk, Calving Ability & Fertility All in The One Package
- Casino Leaves Big, Powerful, Hard-Working Cows