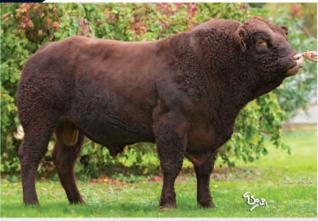

reed |  |     |  |
|              | Daughter C.D.   | 5.87%      | 54%  |              | ****               | Docility      | -0.03        | 70%  | **           |  |     |  |
| *            | Dtr Milk (Kg)   | -6.90      | 43%  | *            | *                  | Carcass Wgt   | 17.8kg       | 72%  | ***          |  |     |  |
| ****         | Dtr C.I. (Days) | -0.14      | 40%  | **           | ****               | Carcass Conf. | 2.68         | 65%  | ****         |  |     |  |

## MONTESQIEU

## SA6253

#### SALFRAM001536125009

08-NOV-2015

### MYOSTATIN: FREE



- High Index Balanced Heterozygous Polled Saler Sire
  - €156 Replacement Index
  - €113 Terminal Index
  - +22.5 Kgs Carcass Weight
- Calved Daughters in France are Very Impressive with Milk
- Sexed Female Semen Available





| Eurostar In  | dex             | ICBF       | Jan. | 2023         | Calving Difficulty |                   |            |      |              |  |  |
|--------------|-----------------|------------|------|--------------|--------------------|-------------------|------------|------|--------------|--|--|
| Within Breed | Index           | Euro-Value | Rel. | Across Breed | When Mate          | ed With:          | Value      |      | Rel.         |  |  |
| ***          | Replacement     | €156       | 45%  | *****        | Beef He            | Beef Heifers 6.4% |            |      | 63%          |  |  |
| ****         | Terminal        | €113       | 55%  | ****         | Beef C             | ows               | 2.2%       |      | 82%          |  |  |
| Exp          | pected Daug     | g