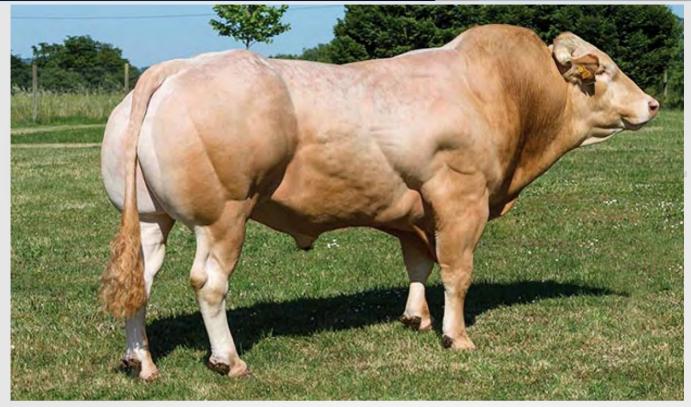

### **CLADDAGH MCCABE (ET)**

### LM6529

LIMIRLM121756750030

12-SEP-2017

#### MYOSTATIN: 2 X Q204X

- First Crossbred Calf from McCabe Claimed Reserve Junior Limousin Champion at Carrick Winter Fair and Sold For a Whopping €7000 (Pictured)
- Transmitting Serious Shape, Style and Quality to His Progeny
- Carries Two Copies of the Q204X Myostatin Gene
- Sexed Female Semen Available