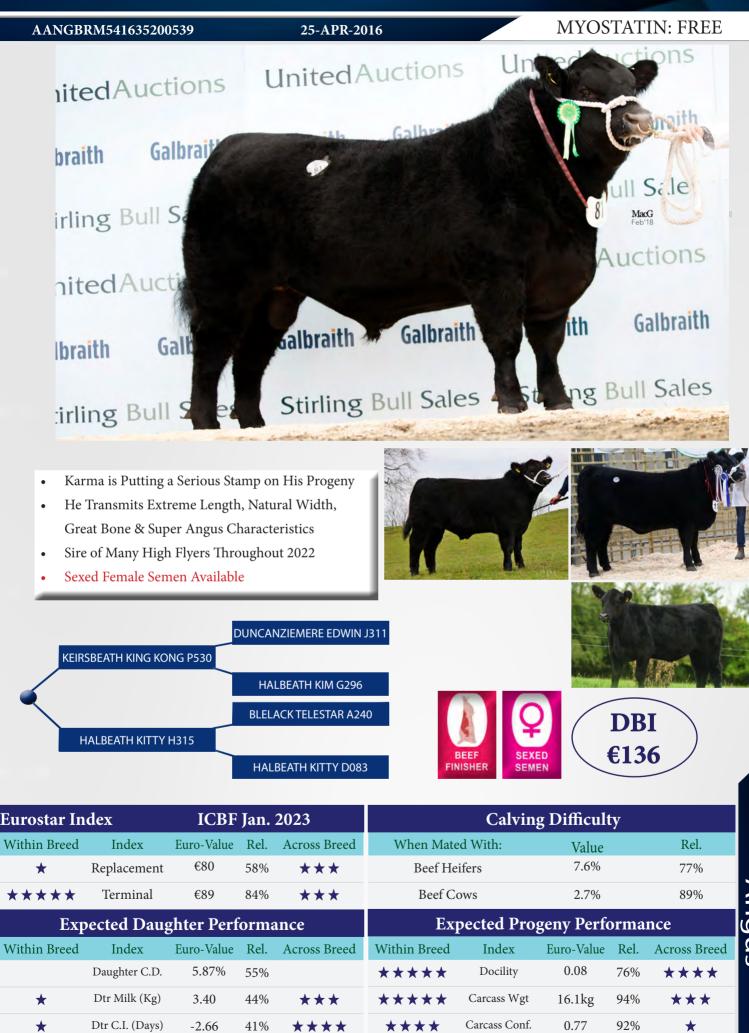

Breed | Within Breed                 | Index             | Index Euro-Value |     | Across Breed       |  |     |
|              | Daughter C.D.   | 7.39%      | 62%  |              | ****                         | Docility          | 0.27             | 93% | ****               |  |     |
| ****         | Dtr Milk (Kg)   | 11.30      | 59%  | ****         | ****                         | Carcass Wgt 23.1k |                  | 89% | ****               |  |     |
| *            | Dtr C.I. (Days) | 1.12       | 46%  | *            | ★★★★★ Carcass C              |                   | 0.98 87%         |     | **                 |  |     |

## **CASTLEFIN HOTSHOT (P)(ET)**

## SH6424



GLENISLA MARGO A511 (P) CHAPELTON TYPHOON ET (P)

CHAPELTON ARIEL 2497

41

## KEIRSBEATH KARMA S539 AA4638



## **DUNARD NAVIGATOR**

#### AANIRLM341595150024

17-0<u>CT-2016</u>

## AA4603

MYOSTATIN: FREE

RATHOSHEEN HUGO

CARRIGROE FAWN SITZ UPWARD 307R SS

ELVIN LADY BLOSSOM64'04ET

DBI

**€138** 



- High Index Outcross Sire
- Easy Calving Sire (1.7% Beef Cow C.D.) Combined With +14.4Kgs Carcass Weight
- Use on Medium Sized Cows for Best Results



CARRIGROE KIAN

BEEF FINISHER BLOSSOM N26

| Eurostar In  | ıdex            | ICBF       | 2023 | Calving Difficulty |                              |             |               |      |              |  |      |
|--------------|-----------------|------------|------|--------------------|------------------------------|-------------|---------------|------|--------------|--|------|
| Within Breed | Index           | Euro-Value | Rel. | Across Breed