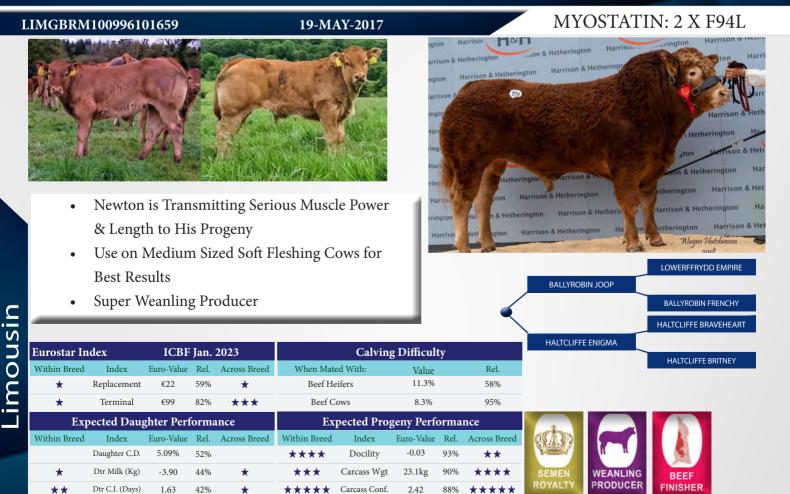

|              | ***                | Docility      | -0.05      | 99%  | **           |
| SEMEN           | WEANLING | BEEF            | *            | Dtr Milk (Kg)   | -5.90          | 96%                          | *            | ****               | Carcass Wgt   | 33kg       | 99%  | ****         |
| ROYALTY         | PRODUCER | FINISHER        |              | Dtr C.I. (Days) | 2.42           | 0.00/                        |              | *****              | Carcass Conf. | 2.71       | 99%  |              |
| NOTALIT         | TRODUCER | FINISHER        | **           | Dir C.I. (Days) | 2.42           | 80%                          | *            |                    | Carcass Com.  | 2./1       | 99%  | *****        |

### HALTCLIFFE NEWTON

### LM4908



17

### **ERNEVALLEY MADISON ET**

### LM4745

LIMIRLM216940250378

05-JUL-2017

MYOSTATIN: 1 X F94L / 1 X Q204X



|                    | WILODGE CERBERUS     |         | T        |                |  |
|--------------------|----------------------|---------|----------|----------------|--|
| AMPERTAINE FOREMAN |                      |         | N Car    | S. S. S. S. S. |  |
|                    | AMPERTAINE BATHSHEBA |         |          |                |  |
|                    | CLOUGHHEAD UMPIRE    | ab      |          |                |  |
| HALTCLIFFE FRANC   |                      | SEMEN   | WEANLING | BEEF           |  |
|                    | HALTCLIFFE AMETHYST  | ROYALTY | PRODUCER | FINISHER       |  |

| Eurostar Index ICBF Jan. 2023 |                               |