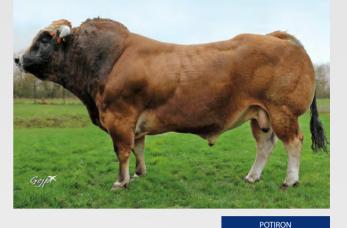

#### MYOSTATIN: 2 X NT821

**BB8019** 

- First Negrita Calves Born are Exceptional .
- Serious Štyle, Shape and Colour to These New . Arrivals
- .
- Arrivais Initial Reports Suggest Normal Calving on Suckler Dams Use Negrita in 2023 to Produce Flashy Colours with Style & Muscle Sexed Female Semen Available .

SEXED SEMEN

|                      | 2617 D'OZO      | States 1         |
|----------------------|-----------------|------------------|
| DALMATIEN DOL FOCHAL |                 |                  |
|                      | 3466 DOL FOCHAL |                  |
|                      | ADAJIO DE BRAY  |                  |
| FELINE DU LAC        |                 | WEANLING         |
|                      | CAMILLE DU LAC  | PRODUCER CARRIER |