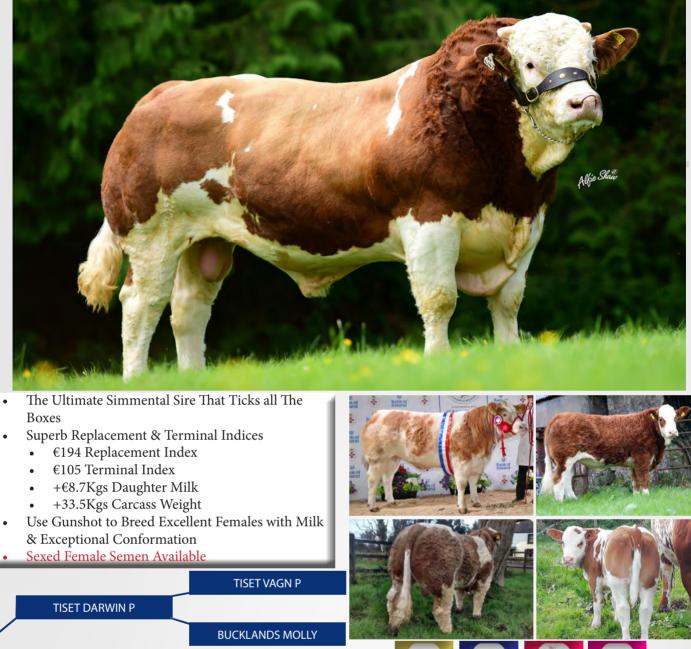

### **MODERATO DE L EMPEREUR BB6700**

#### BBLBELM000463658328

NEVADA

NODULE DES VOLEES

AGNANTE DE LA HAIE MADAI

OBAMA DES 1000 FONTAINES

|   |    |            |           |           |          | K       |
|---|----|------------|-----------|-----------|----------|---------|
| 1 | 1. | Well Balar | nced Prog | geny with | n Beauti | ful Bre |

- reed Character, Correctness, Plates and Muscling Use Moderato to Improve Overall Structure
- Moderato Sired the Overall Belgian Blue Female Champion at The National Livestock Show, Tullamore, August 2022

| INJECTION DE L EMPEREUR |                        | Ennoston In  | dow             | ICDE       | Inn  | 2022         | Calving Difficulty |               |            |      |              |
|-------------------------|------------------------|--------------|-----------------|------------|------|--------------|--------------------|---------------|------------|------|--------------|
|                         | DEVISE DE L EMPEREUR   | Eurostar In  | dex             | ICBF       | Jan. | 2023         |                    | Carvin        | g Dinicui  | LY   |              |
|                         | DEVISE DE L'EIVIPEREUR | Within Breed | Index           | Euro-Value | Rel. | Across Breed | When Mate          | ed With:      | Value      |      | Rel.         |
|                         |                        | ****         | Replacement     | €85        | 38%  | ***          | Beef He            | eifers        | 22.9%      |      | 38%          |
|                         |                        | ***          | Terminal        | €148       | 42%  | ****         | Beef C             | ows           | 10.3%      |      | 69%          |
|                         |                        | Exp          | ected Dau       | ghter Perf | orma | ince         | Ex                 | pected Pro    | geny Perf  | orma | nce          |
|                         |                        | Within Breed | Index           | Euro-Value | Rel. | Across Breed | Within Breed       | Index         | Euro-Value | Rel. | Across Breed |
|                         |                        |              | Daughter C.D.   | 9.7%       | 54%  |              | ****               | Docility      | 0.23       | 38%  | ****         |
| WEANLING                |                        | *****        | Dtr Milk (Kg)   | 5.50       | 33%  | ****         | ****               | Carcass Wgt   | 37.9kg     | 37%  | *****        |
| PRODUCER                |                        | **           | Dtr C.I. (Days) | 5.55       | 34%  | *            | ****               | Carcass Conf. | 2.91       | 34%  | ****         |
|                         |                        |              |                 | 10         |      |              |                    |               |            |      |              |