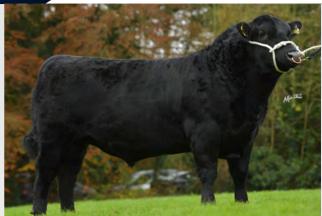

### **CLADDAGH MCCABE (ET)**

### LM6529

LIMIRLM121756750030

12-SEP-2017

#### MYOSTATIN: 2 X Q204X

- First Crossbred Calf from McCabe Claimed Reserve Junior Limousin Champion at Carrick Winter Fair and Sold For a Whopping €7000 (Pictured)
- Transmitting Serious Shape, Style and Quality to His Progeny
- Carries Two Copies of the Q204X Myostatin Gene
- Sexed Female Semen Available