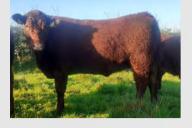

| Exj                | pected Pro    | geny Perfo   | orma | nce          |  |     |  |
| Within Breed | Index           | Euro-Value | Rel. | Across Breed | Within Breed       | Index         | Euro-Value   | Rel. | Across Breed |  |     |  |
|              | Daughter C.D.   | 5.87%      | 54%  |              | ****               | Docility      | -0.03        | 70%  | **           |  |     |  |
| *            | Dtr Milk (Kg)   | -6.90      | 43%  | *            | *                  | Carcass Wgt   | 17.8kg       | 72%  | ***          |  |     |  |
| ****         | Dtr C.I. (Days) | -0.14      | 40%  | **           | ****               | Carcass Conf. | 2.68         | 65%  | ****         |  |     |  |

## MONTESQIEU

## SA6253

#### SALFRAM001536125009

08-NOV-2015

### MYOSTATIN: FREE



- High Index Balanced Heterozygous Polled Saler Sire
  - €156 Replacement Index
  - €113 Terminal Index
  - +22.5 Kgs Carcass Weight
- Calved Daughters in France are Very Impressive with Milk
- Sexed Female Semen Available





| Eurostar In  | dex             | ICBF       | Jan. | 2023         | Calving Difficulty |                   |            |      |              |  |  |
|--------------|-----------------|------------|------|--------------|--------------------|-------------------|------------|------|--------------|--|--|
| Within Breed | Index           | Euro-Value | Rel. | Across Breed | When Mate          | ed With:          | Value      |      | Rel.         |  |  |
| ***          | Replacement     | €156       | 45%  | *****        | Beef He            | Beef Heifers 6.4% |