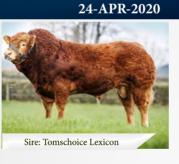

### **TOWNLEYHALL RUPERT**

#### LIMIRLM224588850650

REFE

FINISHER

PRODUCER

- Excellent, Well Balanced Tomschoice Lexicon Son with Super Terminal & Replacement Indices
- Rupert Is A Powerful, Lengthy Bull with an **Excellent** Topline

1.29

38%

Purchased in Association with The Irish Limousin Cattle Society

MYOSTATIN: 2 X F94L

LM7719

mousin

\*\*\*

Carcass Conf. 13 2.33