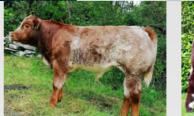

### **CLADDAGH MCCABE (ET)**

### LM6529

LIMIRLM121756750030

12-SEP-2017

#### MYOSTATIN: 2 X Q204X

- First Crossbred Calf from McCabe Claimed Reserve Junior Limousin Champion at Carrick Winter Fair and Sold For a Whopping €7000 (Pictured)
- Transmitting Serious Shape, Style and Quality to His Progeny
- Carries Two Copies of the Q204X Myostatin Gene
- Sexed Female Semen Available