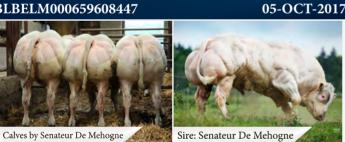

### HAUBERT DU FOND DE BOIS BB5325

#### BBLBELM000659608447

**Belgian Blue** 

- Extreme Muscled White Blue Sire
- Serious Muscled Pedigree here including 'Panache' the Sire of Hazard
- Will Breed Heavily Muscled Weanlings

|        |              |                 |            | _     |              |                              |               |            |      |              |                       |    |
|--------|--------------|-----------------|------------|-------|--------------|------------------------------|---------------|------------|------|--------------|-----------------------|----|
|        | Eurostar In  | dex             | ICBF       | Jan.  | 2023         |                              | Calvin        | g Difficul | ty   |              | FICTION DU FOND DE BO | IS |
|        | Within Breed | Index           | Euro-Value | Rel.  | Across Breed | When Mate                    | ed With:      | Value      |      | Rel.         |                       |    |
| )<br>- | ***          | Replacement     | €68        | 40%   | **           | Beef He                      | eifers        | 20.3%      |      | 38%          |                       |    |
| N      | *            | Terminal        | €119       | 49%   | ****         | Beef C                       | ows           | 12.0%      |      | 67%          |                       |    |
|        | Exp          | pected Daug     | ghter Perf | forma | ance         | Expected Progeny Performance |               |            |      |              |                       |    |
|        | Within Breed | Index           | Euro-Value | Rel.  | Across Breed | Within Breed                 | Index         | Euro-Value | Rel. | Across Breed |                       |    |
| -      |              | Daughter C.D.   | 11.43%     | 51%   |              | **                           | Docility      | 0.12       | 44%  | ****         | n n                   |    |
|        | ****         | Dtr Milk (Kg)   | 6.10       | 30%   | ****         | *                            | Carcass Wgt   | 29.8kg     | 47%  | ****         | WEANLING              |    |
|        | *****        | Dtr C.I. (Davs) | 3 26       | 33%   | +            | **                           | Carcass Conf. | 2.65       | 44%  | *****        | PRODUCER              |    |