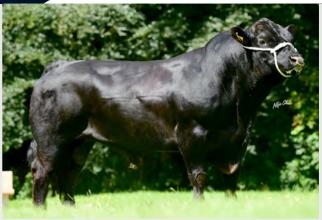

### **BOHERARD OVERDOSE ET BB8337**

BBLIRLM226537850044

16-SEP-2020

#### MYOSTATIN: 2 X NT821

- Overdose is an Exceptional son of James Bond
- Serious Colour, Length, Style, Muscle & Correctness in the one Package
- Great Plates & Natural Width
- Sexed Female Semen Available