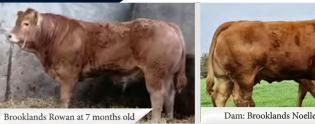

### **BROOKLANDS ROWAN**

### **LM7716**

# LIMIRLM215581351972

07-NOV-2020

#### MYOSTATIN: 1 X F94L / 1 X Q204X

Four Generations of Well Proven Calving Ease in Rowan's Pedigree

- (EBY x Plumtree Fantastic x Queenshead Altea)
- Medium Sized, Well-Balanced Bull with Lovely Natural Muscling