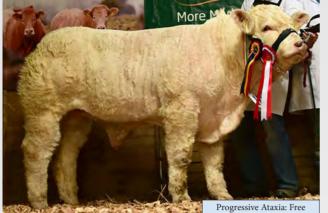

### **AFFUTE DE THIBOUMONT BB4597**

BBLBELM000658487162

OCCIDIENT DE NEUVE COUR

#### MYOSTATIN: 2 X NT821

JUVENTUS DE L'ECLUSE

- An Ideal Choice for Plainer Type Cows to Inject Quality & Muscle
- An Affute Daughter (pictured above) Shown by The Jalex Herd Claimed Young Farmers Champion in Allams 2022 and Sold for a Whopping £8000