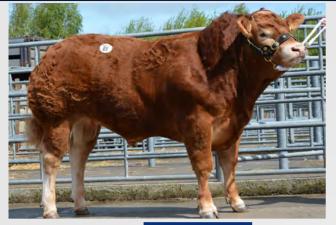

### **CLADDAGH MCCABE (ET)**

#### MYOSTATIN: 2 X Q204X

- First Crossbred Calf from McCabe Claimed Reserve Junior Limousin Champion at Carrick Winter Fair and Sold For a Whopping €7000 (Pictured)
- Transmitting Serious Shape, Style and Quality to His Progeny
- Carries Two Copies of the Q204X Myostatin Gene
- Sexed Female Semen Available