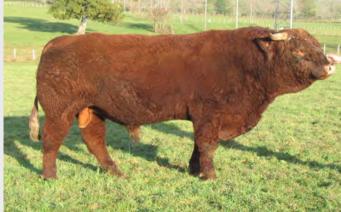

### **CLADDAGH MCCABE (ET)**

### LM6529

LIMIRLM121756750030

12-SEP-2017

#### MYOSTATIN: 2 X Q204X

- First Crossbred Calf from McCabe Claimed Reserve Junior Limousin Champion at Carrick Winter Fair and Sold For a Whopping €7000 (Pictured)
- Transmitting Serious Shape, Style and Quality to His Progeny
- Carries Two Copies of the Q204X Myostatin Gene
- Sexed Female Semen Available