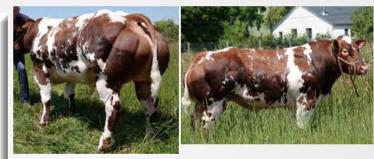

# **Dovea**GENETICS **HIGH FLYERS** 2022

LM6529 Claddagh McCabe (et)

Reserve Junior Limousin Champion at Carrick Winter Fair

Sold for €7,000

Young Farmer's Champion at RUAS Beef & Lamb Championships

Sold for £8,000

### **CLADDAGH MCCABE (ET)**

### LM6529

LIMIRLM121756750030

12-SEP-2017

#### MYOSTATIN: 2 X Q204X

- First Crossbred Calf from McCabe Claimed Reserve Junior Limousin Champion at Carrick Winter Fair and Sold For a Whopping €7000 (Pictured)
- Transmitting Serious Shape, Style and Quality to His Progeny
- Carries Two Copies of the Q204X Myostatin Gene
- Sexed Female Semen Available