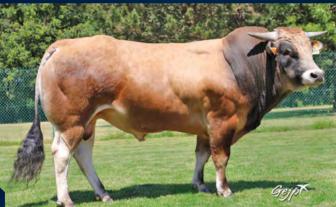

### **AFFUTE DE THIBOUMONT BB4597**

BBLBELM000658487162

OCCIDIENT DE NEUVE COUR

#### MYOSTATIN: 2 X NT821

JUVENTUS DE L'ECLUSE

- An Ideal Choice for Plainer Type Cows to Inject Quality & Muscle
- An Affute Daughter (pictured above) Shown by The Jalex Herd Claimed Young Farmers Champion in Allams 2022 and Sold for a Whopping £8000