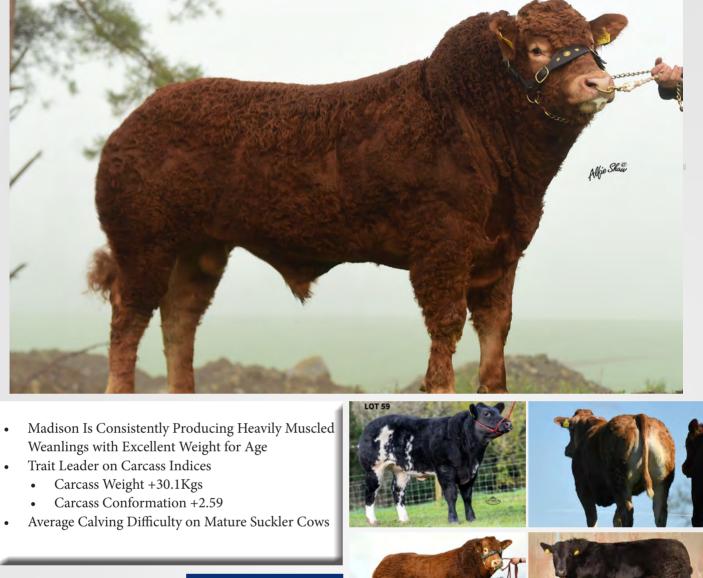

### **ERNEVALLEY MADISON ET**

### LM4745

LIMIRLM216940250378

05-JUL-2017

MYOSTATIN: 1 X F94L / 1 X Q204X

|                    | WILODGE CERBERUS     |         | T        |                |  |
|--------------------|----------------------|---------|----------|----------------|--|
| AMPERTAINE FOREMAN |                      |         | N Car    | S. S. S. S. S. |  |
|                    | AMPERTAINE BATHSHEBA |         |          |                |  |
|                    | CLOUGHHEAD UMPIRE    | ab      |          |                |  |
| HALTCLIFFE FRANC   |                      | SEMEN   | WEANLING | BEEF           |  |
|                    | HALTCLIFFE AMETHYST  | ROYALTY | PRODUCER | FINISHER       |  |